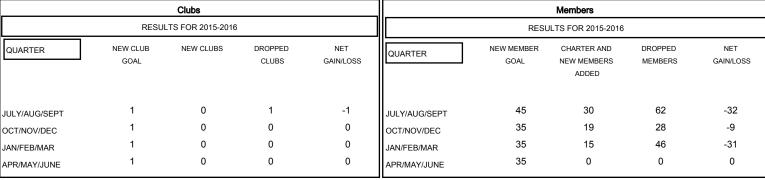

## MONTHLY MEMBERSHIP PROGRESS REPORT

## District 39 W

Results as of: 1/31/2016

# GMT: Gary Wong LOCATION IDAHO GMT CA 1



### GOALS AND ACTUAL NEW CLUBS CUMULATIVE



#### GOALS AND ACTUAL MEMBERS CUMULATIVE



| DROPPED CLUBS: 1  DROPPED MEMBERS |            | 18 CLUBS OF 42 ADDED 1 OR MORE NEW MEMBERS | GENDER DISTRIBU<br>MALE<br>FEMALE     | TION<br>703 (65.09%)<br>377 (34.91%) |            |
|-----------------------------------|------------|--------------------------------------------|---------------------------------------|--------------------------------------|------------|
| DECEASED CLUB CANCELLED           | 10<br>0    | CLICK HERE FOR HEALTH ASSESSMENT DATA      | FAMILY UNIT MEMBERS HEAD OF HOUSEHOLD |                                      | 249<br>123 |
| OTHER TOTAL                       | 126<br>136 |                                            | NON-HEAD OF HOUSEHOLD                 |