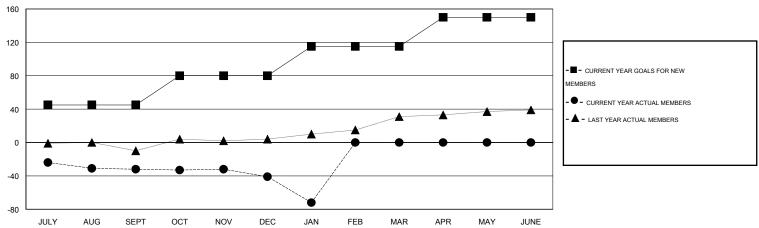

#### GOALS AND ACTUAL MEMBERS CUMULATIVE

| DROPPED CLUBS: 1  DROPPED MEMBERS |            | 18 CLUBS OF 42 ADDED 1 OR MORE NEW MEMBERS | GENDER DISTRIBU<br>MALE<br>FEMALE     | TION<br>703 (65.09%)<br>377 (34.91%) |            |
|-----------------------------------|------------|--------------------------------------------|---------------------------------------|--------------------------------------|------------|
| DECEASED CLUB CANCELLED           | 10<br>0    | CLICK HERE FOR HEALTH ASSESSMENT DATA      | FAMILY UNIT MEMBERS HEAD OF HOUSEHOLD |                                      | 249<br>123 |
| OTHER TOTAL                       | 126<br>136 |                                            | NON-HEAD OF HOUSEHOLD                 |                                      | 126        |